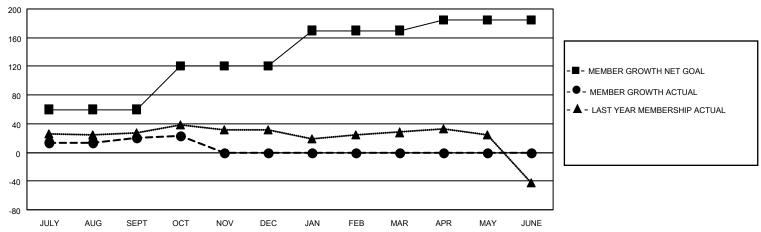

#### GOALS AND ACTUAL MEMBERS CUMULATIVE

| DROPPED CLUBS: 4 |    | 19 CLUBS OF 71 ADDED 1 OR<br>MORE NEW MEMBERS | GENDER DISTRIBUTION                 |              |  |
|------------------|----|-----------------------------------------------|-------------------------------------|--------------|--|
|                  |    | MORE NEW MEMBERS                              | MALE                                | 945 (62.58%) |  |
|                  |    |                                               | FEMALE                              | 564 (37.35%) |  |
| DROPPED MEMBERS  |    |                                               | NON BINARY                          | 1 (0.07%)    |  |
|                  |    |                                               | PREFER NOT TO ANSWER                | 0 (0.00%)    |  |
| DECEASED         | 3  |                                               |                                     |              |  |
| CLUB CANCELLED   | 0  | CLICK HERE FOR CUMULATIVE                     | TOTAL FAMILY UNIT MEMBERS 233       |              |  |
| OTHER            | 12 | MEMBERSHIP DATA                               |                                     |              |  |
| TOTAL            | 15 |                                               | FAMILY MEMBERS PAYING HALF DUES 123 |              |  |
|                  |    |                                               |                                     |              |  |